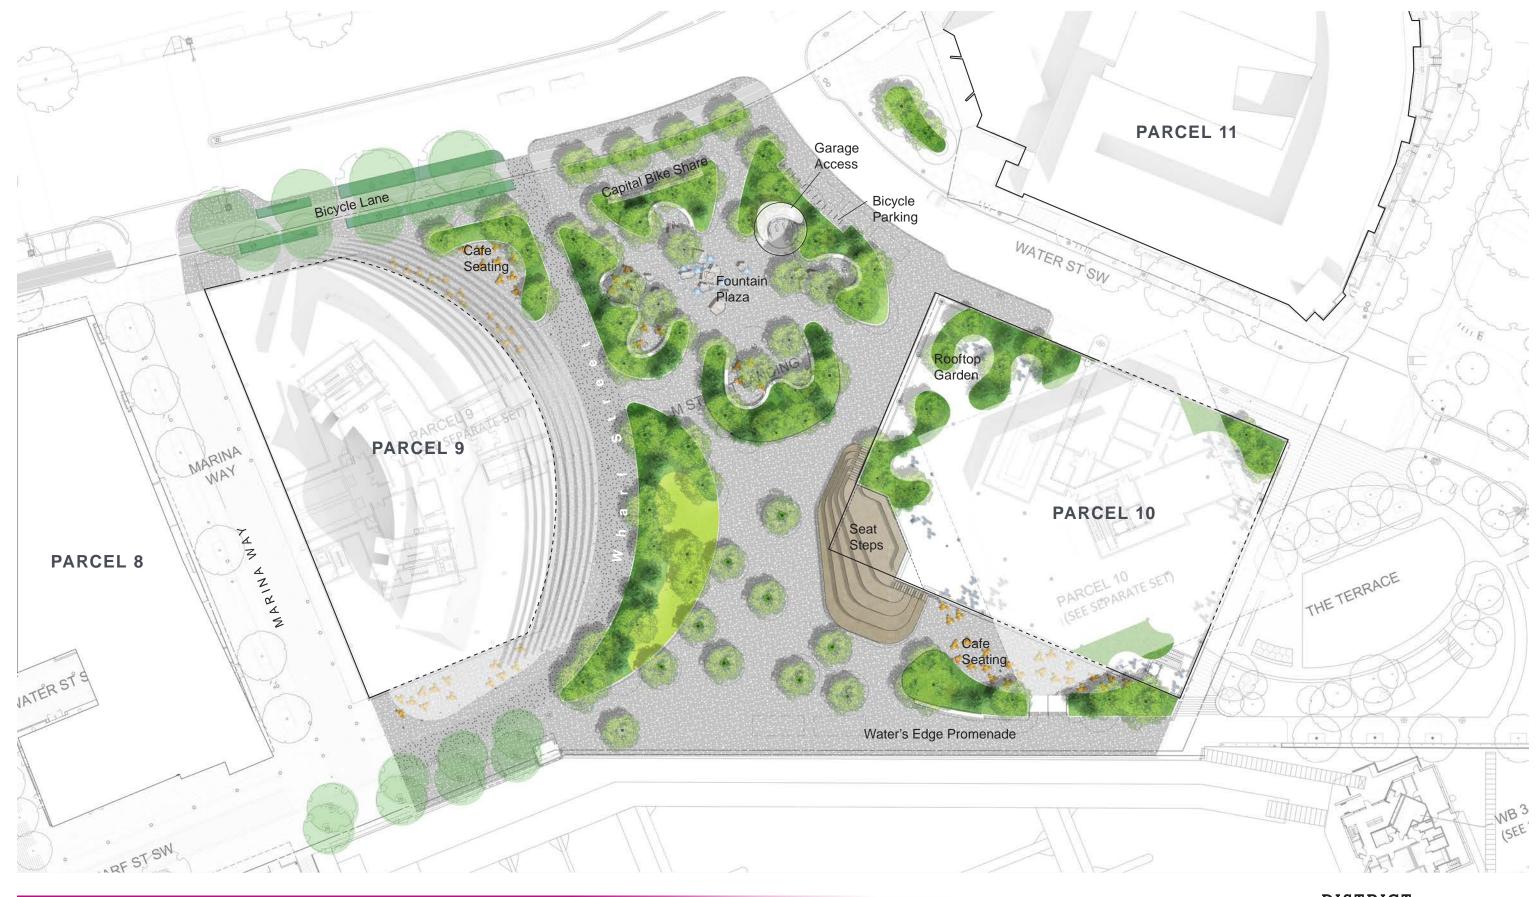

## **PAVEMENT & CIRCULATION**

Circulation has been designed to shape memorable connections to the waterfront promenade through the site, including options to engage and enjoy Fountain Plaza, or walk around it if it is busy with activities. Rectangular concrete pavers are used in sweeps of both light and dark tones, with areas of solid tone that come together in a irregular patterning of dark and light.

## **FURNISHINGS**

Site furnishings provide a range of options for different needs and weather. Precast concrete seat benches curve around the inside edge of planters and face toward the center of Fountain Plaza, as well as toward the waterfront and amphitheater. In the café spaces, and also elsewhere in the space moveable chairs and tables give visitors the chance to choose the perfect view and degree of sun or shade. Other important furnishings include bike racks and light poles that are at home with the other materials and details in the space.

### PROGRAM

The site will feature an exciting mix of seasonal and year-round program. The water's edge promenade is a primary program along the south edge of the site. At the center of the space is the Fountain Plaza which will draw visitors in the summertime to splash and hang out. Café nodes near the buildings and also in the park will offer a chance for refreshment and relaxation. An amphitheater will offer a space for larger groups as well as the opportunity for daytime and evening. performances.