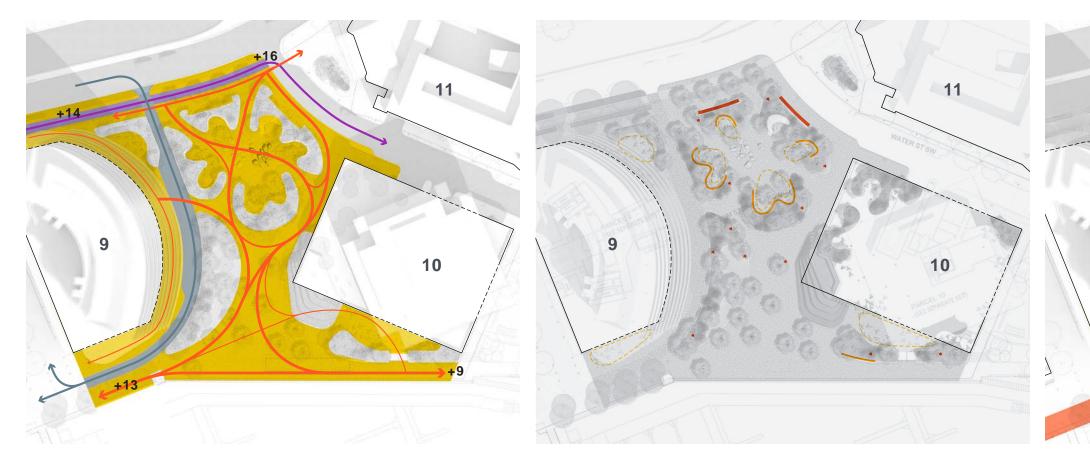

## **PAVEMENT & CIRCULATION**

Circulation has been designed to shape memorable connections to the waterfront promenade through the site, including options to engage and enjoy Fountain Plaza, or walk around it if it is busy with activities. Rectangular concrete pavers are used in sweeps of both light and dark tones, with areas of solid tone that come together in a irregular patterning of dark and light.

## **FURNISHINGS**

Site furnishings provide a range of options for different needs and weather. Precast concrete seat benches curve around the inside edge of planters and face toward the center of Fountain Plaza, as well as toward the waterfront and amphitheater. In the café spaces, and also elsewhere in the space moveable chairs and tables give visitors the chance to choose the perfect view and degree of sun or shade. Other important furnishings include bike racks and light poles that are at home with the other materials and details in the space.